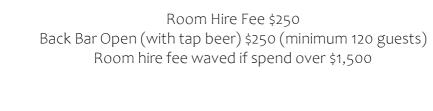

#### Terms & conditions:

Star room access available from 11am

Guests must vacate room by 4.30pm – guest will still have access to public bar NB\* guests can have access to star room to 10pm if total spends is greater than \$7,500